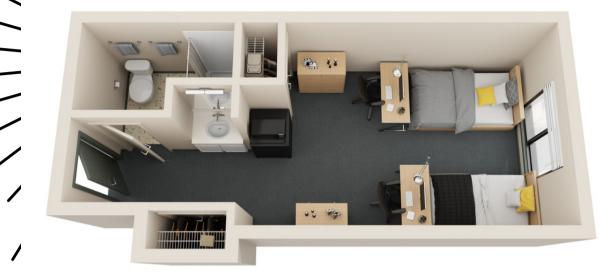

## HARRIS HALL & TUBMAN HOUSE UNIT MEASUREMENTS

## THE FOLLOWING IS APPROXIMATE MEASUREMENTS FOR YOUR HARRIS HALL & TUBMAN UNIT:

Renderings are an artist's conception and are intended only as a general reference. Features, materials, finishes and layout of subject unit may be different than shown. 3DPlans.com

Extra Long Twin Bed: 38"W x 36"H x 85"L (Bed's are adjustable up to 36". No risers are needed.)

Desk: 42"W x 24"D x 30"H Desk Chair: 20.5"W x 21.5"D x 33.5"H Dresser: 30"W x 34"D x 30"H

Typical Unit Size: 26'L x 12'W Typical Closet: 2'D x 4'W

(\*\*Please note that all measurements are an approximation and individual unit measurements can vary slightly.)

Typical Window: 58″W x 58″H Typical Shower Curtain: 6′W x 6′H

## The Room Includes:

- 2 Twin XL Beds
- 2 Desks
- 2 Desk Chairs
- 2 Dressers
- 2 closets
- Bathroom with separate vanity area