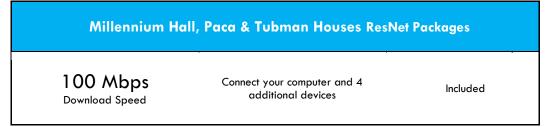

## CHOOSE YOUR SERVICE LEVEL

Because everyone uses the internet differently, Apogee lets you choose the ResNet service that's right for you!